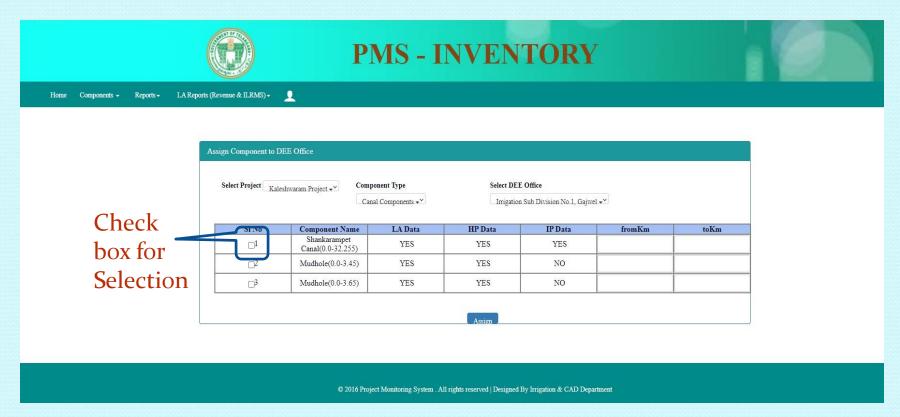

# EE-Reassigning Screen(1/2)

- •In this Screen, selection of all the fields are mandatory.
- •Project → Component Type → DEE Office.
- •Only Assigned Projects from circle office will be shown in select Project Field.

# EE-Reassigning Screen(2/2)

- •After Selection of all the fields the above shown list will appear.
- •Select the check box across Sl.Nos for selection of component, enter the from km ,to Km and click on Assign button(will be seen in the bottom of the screen).
- •Only Canal (Lvl-o) will be seen in this screen.