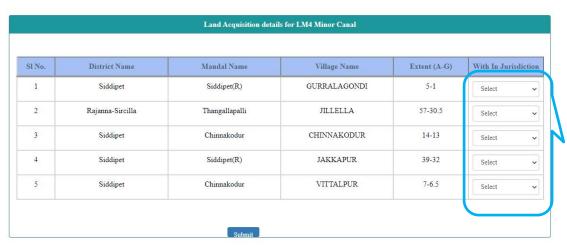

### LA-Jurisdiction Fixation

#### **PMS - INVENTORY**

Home Components & LA Data →

PMS-ILRMS LA Report

Select Yes or No.

© 2016 Project Monitoring System . All rights reserved | Designed By Irrigation & CAD Department

- •If Yes Extent will be mapped under your sub-division.
- •Selection of jurisdiction, either Yes or NO is mandatory before clicking Submit button