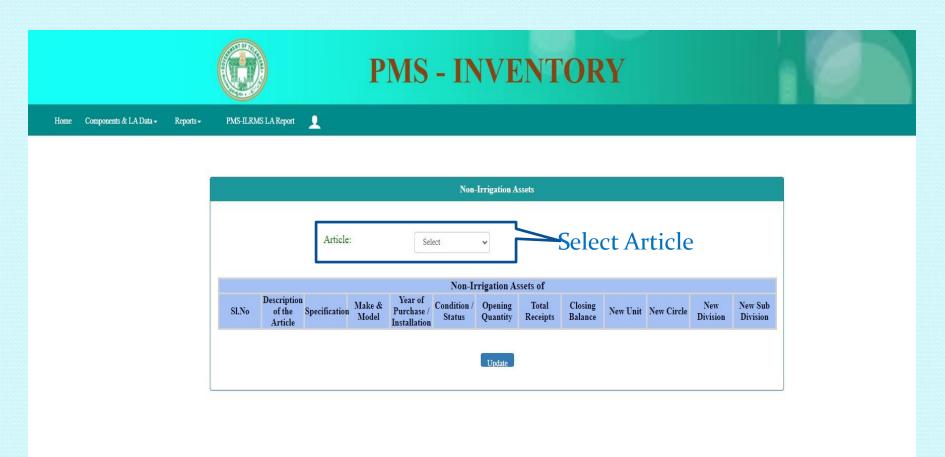

### Non Irrigation Assets(t&p)-Jurisdiction Fixation(4/5)

### Non Irrigation Assets(T&P)-Jurisdiction Fixation(5/5)

- •If the Asset has moved to other office, select the new office details.
- •Select the checkbox across each item to change it new office.

For any Issues while updating Data Kindly raise queries through Contact us Service(available in All logins)