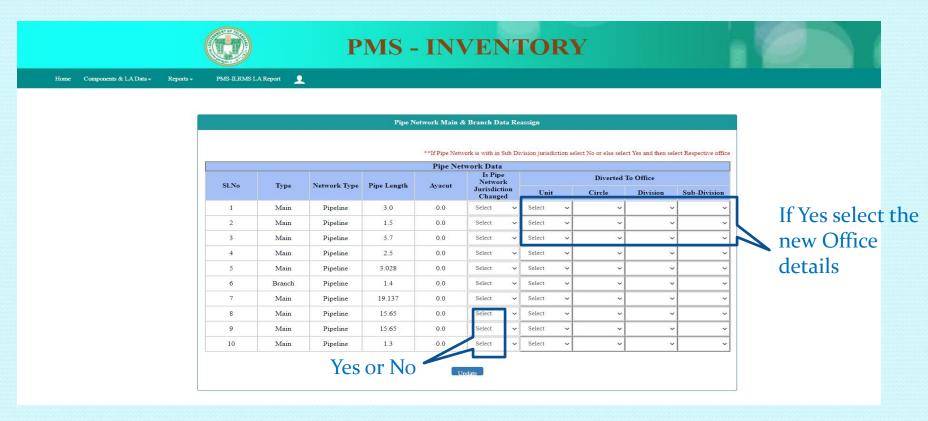

### Pipe Network-Jurisdiction Fixation

- •If pipe network data is available, it will be visible as above.
- •If jurisdiction has been changed, select the new office details and update.