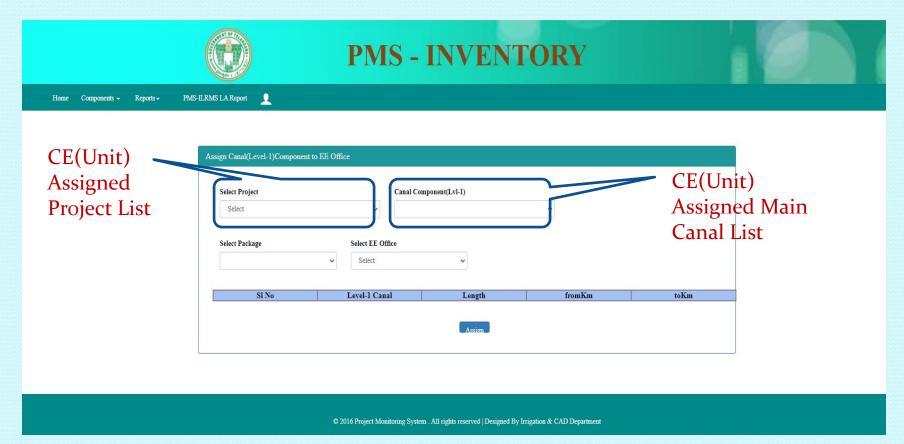

# SE-LvI-I Canal Re-assign(1/2)

- •In this Screen, selection of all the fields are mandatory.
- •Project → Canal (lvl-o) → Package → EE Office.