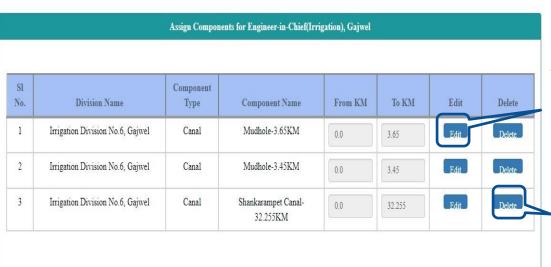

### **CE Edit & Delete Assigned Components**

#### PMS - INVENTORY

PMS-ILRMS LA Report

© 2016 Project Monitoring System . All rights reserved | Designed By Irrigation & CAD Department

### **PMS - INVENTORY**

Home Components →

ponents ▼ Reports ▼

PMS-ILRMS LA Report

On click Edit From and to Km fields will be enabled to edit

> On click Delete assigned data will get deleted.

Excel Download

#### Assign Components for Engineer-in-Chief(Irrigation), Gajwel

SI Division Name Component Name From KM To KM No. Component Type Mudhole 0.0 3.65 Canal Irrigation Division No.6, Gajwel Canal Mudhole 0.0 3.45 3 Canal Shankarampet Canal 0.0 32.255