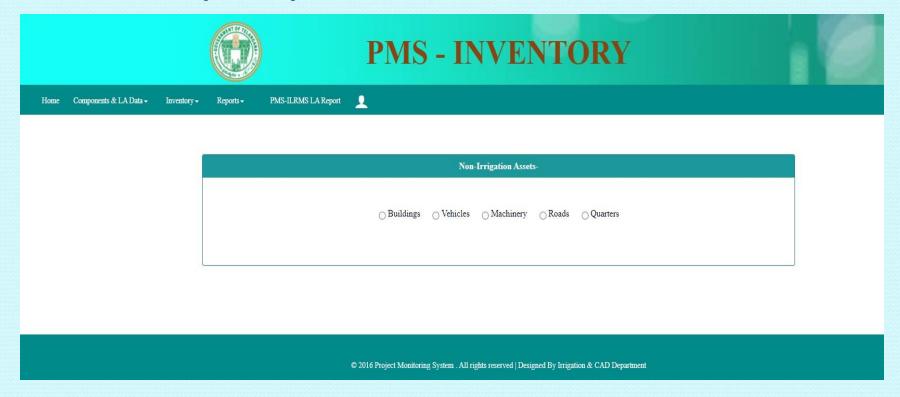

# Non Irrigation Assets-Jurisdiction Fixation(1/5)

•On Selecting radio button, in each category if there is any previously entered data available for that post will be visible.