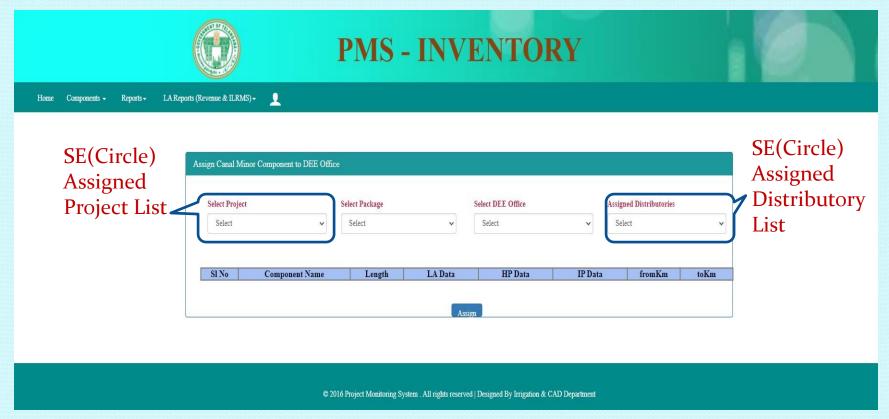

## EE-Minors Reassigning Screen(1/2)

- •In this Screen, selection of all the fields are mandatory.
- •Project → Package → DEE Office → Distributories

### EE-Minors Reassigning Screen(2/2)

LA Reports (Revenue & ILRMS)

#### **PMS - INVENTORY**

| Select Projec | et             | Select Package      |                | Select DEE Office          |           | Assigned Distributori |
|---------------|----------------|---------------------|----------------|----------------------------|-----------|-----------------------|
| Kaleshwa      | ram Project    | Package-11 & Sri Ra | nganayaka Sa 🗸 | Irrigation Sub Division No | o.1, Gajw | R3(0.0-9.65)          |
| Level-2       | elect ▼Y       |                     |                |                            |           |                       |
| Level-2       | celect         | Length              | LA Data        | HP Data                    | IP Data   | fromKm                |
|               |                | Length 21           | LA Data<br>YES | HP Data                    | IP Data   | fromKm                |
| Sl No         | Component Name |                     |                |                            |           | fromKm                |

© 2016 Project Monitoring System . All rights reserved | Designed By Irrigation & CAD Department

- •After Selection of all the fields the above shown list will appear.
- •Select the check box across Sl Nos for selection of component, enter the from km ,to Km and click on Assign button(will be seen in the bottom of the screen).
- For sub-level Canals, after selection of canal the next lvl will appear for selection.