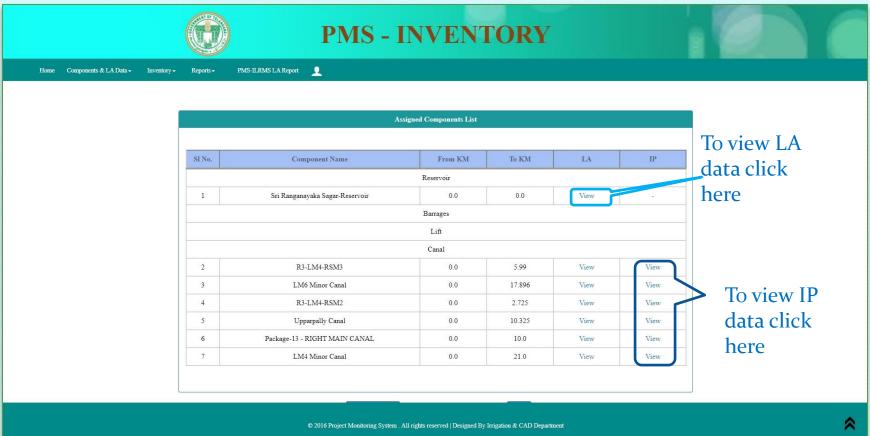

### **PMS - INVENTORY**

Home Components & LA Data → Inventory →

PMS-ILRMS LA Report 1

# DEE Assigned Component List

- •From this screen we can see all the assigned components list
- •For each component to view LA and IP data just click on view button.