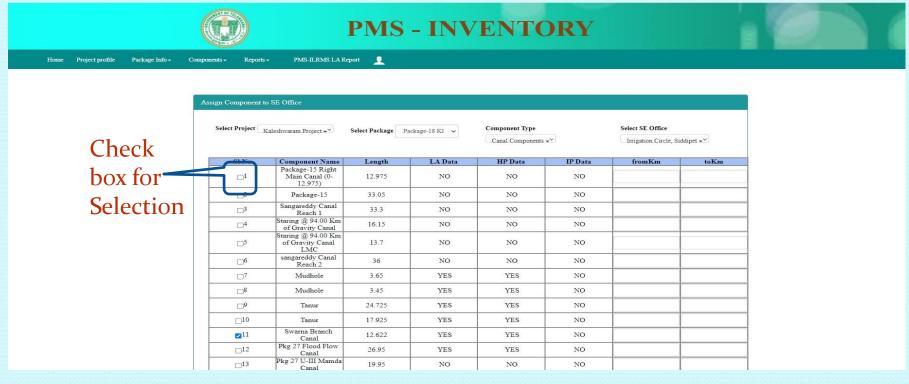

## CE-Reassigning Screen(2/2)

- •After Selection of all the fields the above shown list will appear.
- •Select the check box across Sl No. for selection of component, enter the from km ,to Km and click on Assign button(will be seen in the bottom of the screen).