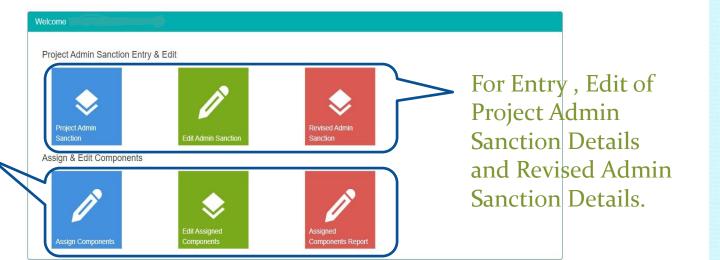

### **CE Dash Board**

#### **PMS - INVENTORY**

Home Project profile →

Package Info →

Re-Assigning of Components to Circles report to view assigned components and edit option.