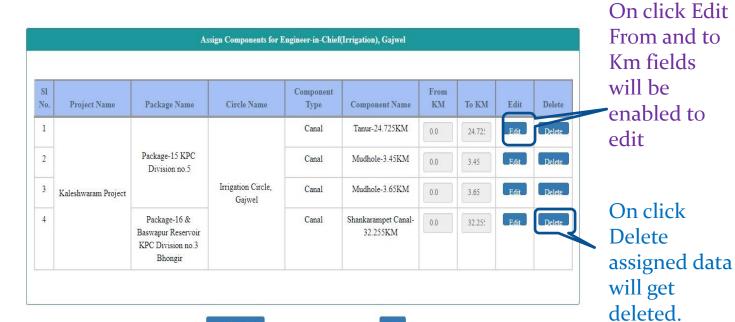

### **PMS - INVENTORY**

Home Components →

ponents ▼ Reports ▼

PMS-ILRMS LA Report

On click Edit From and to Km fields will be enabled to edit

> On click Delete assigned data will get deleted.

Excel Download