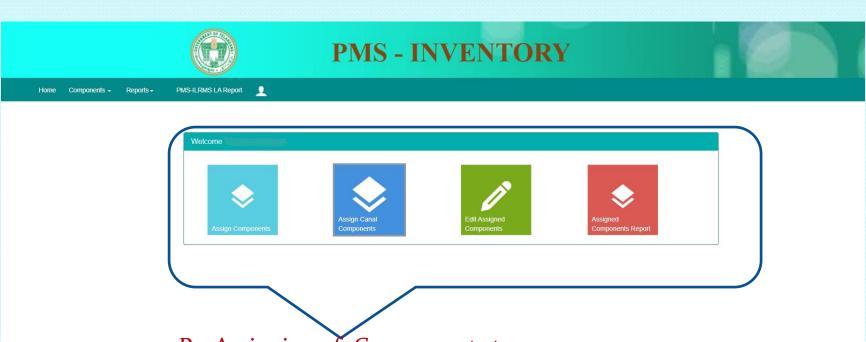

### **CE Dash Board**

#### **PMS - INVENTORY**

Home Project profile →

Package Info →

Re-Assigning of Components to Circles report to view assigned components and edit option.