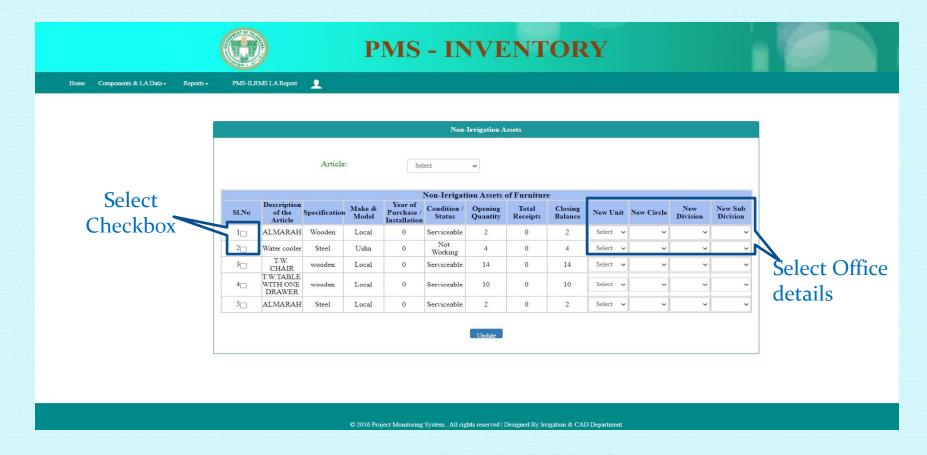

### Non Irrigation Assets-Jurisdiction Fixation(2/5)

•If the Assets are moved to other office, select the new office details.

# Non Irrigation Assets(Quarters)-Jurisdiction Fixation(3/5)

- •If there is any Camp Colony details available with this post, those will be visible.
- •If there is change in jurisdiction select the new office details and update.