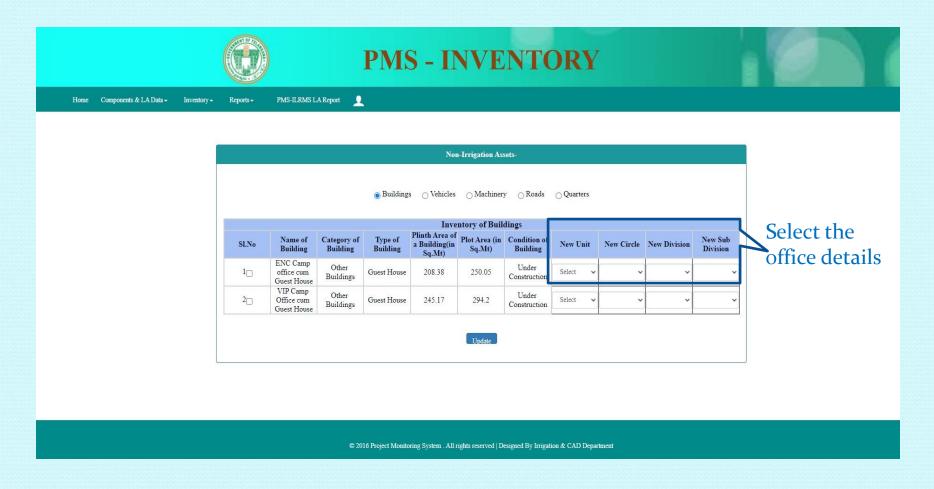

### Non Irrigation Assets-Jurisdiction Fixation(2/5)

•If the Assets are moved to other office, select the new office details.