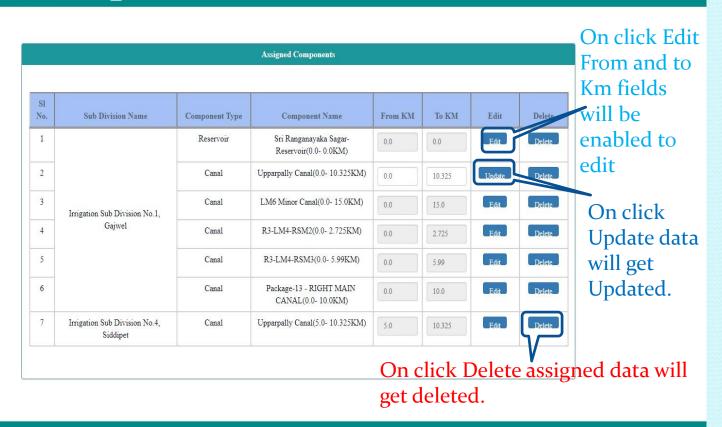

### SE Edit & Delete Assigned Components

### **PMS - INVENTORY**

Home Components →

ponents ▼ Reports ▼

PMS-ILRMS LA Report

On click Edit From and to Km fields will be enabled to edit

> On click Delete assigned data will get deleted.

Excel Download

#### Assign Components for SI Component From Sub Division Name Project Package Type Component Name To KM 1 Kaleshwaram Project Package-15 KPC Division Reservoir Sri Ranganayaka Sagar-0.0 0.0 Reservoir no.5 Kaleshwaram Project Package-15 KPC Division Canal Upparpally Canal 10.325 Kaleshwaram Project Package-15 KPC Division Canal LM6 Minor Canal 15.0 Irrigation Sub Division No.1. Gajwel Package-15 KPC Division Kaleshwaram Project R3-LM4-RSM2 2.725 Kaleshwaram Project Package-15 KPC Division R3-LM4-RSM3 5.99 Package-13 - RIGHT MAIN Kaleshwaram Project Canal 10.0 CANAL Irrigation Sub Division No.4, Kaleshwaram Project Package-15 KPC Division Canal Upparpally Canal 10.325 Siddipet