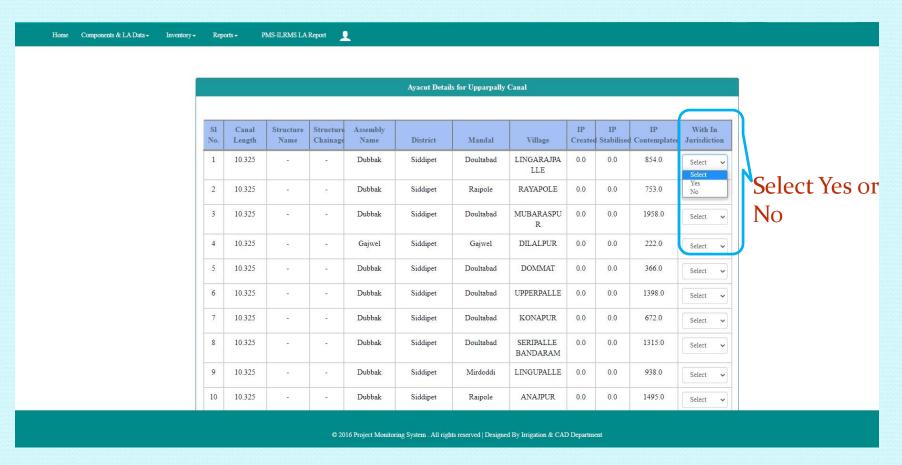

### LA-Jurisdiction Fixation

#### **PMS - INVENTORY**

Home Components & LA Data →

PMS-ILRMS LA Report

Select Yes or No.

© 2016 Project Monitoring System . All rights reserved | Designed By Irrigation & CAD Department

- •If Yes Extent will be mapped under your sub-division.
- •Selection of jurisdiction, either Yes or NO is mandatory before clicking Submit button