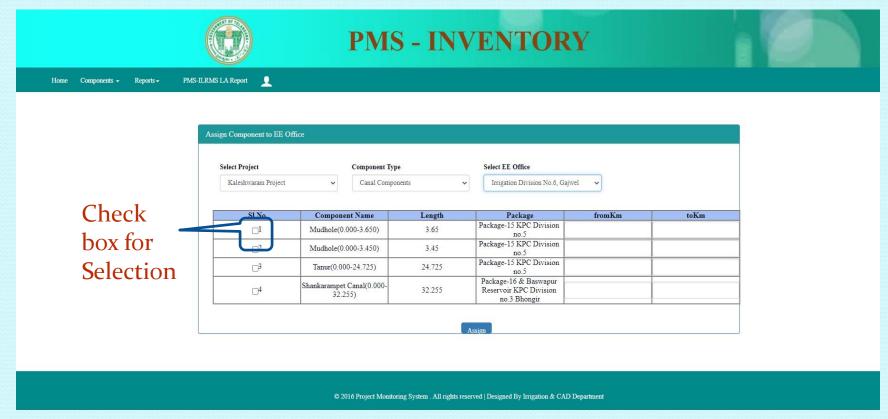

## CE-Reassigning Screen(2/2)

- •After Selection of all the fields the above shown list will appear.
- •Select the check box across Sl No. for selection of component, enter the from km ,to Km and click on Assign button(will be seen in the bottom of the screen).

#### Assign Components for Engineer-in-Chief(Irrigation), Gajwel SI Component From Circle Name Project Name Package Name Component Name KM To KM Type 24.725 Canal Tanur Package-15 KPC Division Canal Mudhole 0.0 3.45 no.5 Mudhole 0.0 3.65 Kaleshwaram Project Irrigation Circle, Gajwel Canal Package-16 & Baswapur Canal Shankarampet Canal 32.255 Reservoir KPC Division no.3 Bhongir